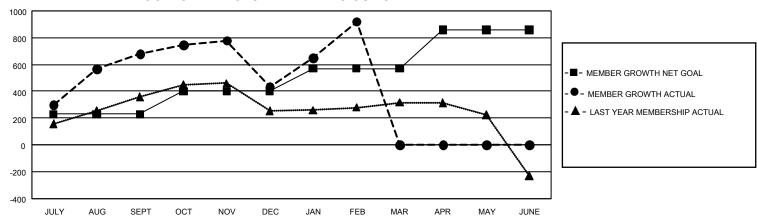

## GMT Constitutional Area 5 - E, Group N

REPORT DOES NOT INCLUDE CLUBS IN UNDISTRICTED AREAS.

| Clubs                 |               |           |               | Members               |                          |                         |                                                    |
|-----------------------|---------------|-----------|---------------|-----------------------|--------------------------|-------------------------|----------------------------------------------------|
| RESULTS FOR 2023-2024 |               |           |               | RESULTS FOR 2023-2024 |                          |                         |                                                    |
| QUARTER               | NEW CLUB GOAL | NEW CLUBS | DROPPED CLUBS | QUARTER M             | EMBER GROWTH NET<br>GOAL | MEMBER GROWTH<br>ACTUAL | DROPPED MEMBERS<br>ACTUAL (including<br>transfers) |
| JULY/AUG/SEPT         | 15            | 4         | 2             | JULY/AUG/SEP          | T 230                    | 1,023                   | 303                                                |
| OCT/NOV/DEC           | 3             | 1         | 9             | OCT/NOV/DEC           | 170                      | 304                     | 521                                                |
| JAN/FEB/MAR           | 9             | 7         | 3             | JAN/FEB/MAR           | 170                      | 594                     | 87                                                 |
| APR/MAY/JUNE          | 6             | 0         | 0             | APR/MAY/JUNE          | 290                      | 0                       | 0                                                  |

## GOALS AND ACTUAL MEMBERS CUMULATIVE

| DROPPED CLUBS: 14 |     | 311 CLUBS OF 488 ADDED 1<br>OR MORE NEW MEMBERS | GENDER DISTRIBUTION                |                |  |
|-------------------|-----|-------------------------------------------------|------------------------------------|----------------|--|
|                   |     |                                                 | MALE                               | 9,081 (62.93%) |  |
|                   |     |                                                 | FEMALE                             | 5,298 (36.71%) |  |
| DROPPED MEMBERS   |     |                                                 | NON BINARY                         | 0 (0.00%)      |  |
| DECEASED          | 35  |                                                 | PREFER NOT TO ANSWER               | 52 (0.36%)     |  |
| CLUB CANCELLED    | 75  |                                                 | TOTAL FAMILY UNIT MEMBERS 1,5      |                |  |
| OTHER             | 801 | CLICK HERE FOR                                  |                                    |                |  |
| TOTAL             | 911 | CUMULATIVE MEMBERSHIP DATA                      | FAMILY MEMBERS PAYING HALF DUES 85 |                |  |