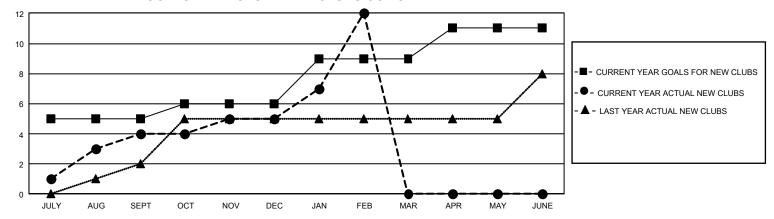

## GMT Constitutional Area 5 - E, Group N

REPORT DOES NOT INCLUDE CLUBS IN UNDISTRICTED AREAS.

| Clubs                 |               |           |               | Members               |                          |                         |                                                    |
|-----------------------|---------------|-----------|---------------|-----------------------|--------------------------|-------------------------|----------------------------------------------------|
| RESULTS FOR 2023-2024 |               |           |               | RESULTS FOR 2023-2024 |                          |                         |                                                    |
| QUARTER               | NEW CLUB GOAL | NEW CLUBS | DROPPED CLUBS | QUARTER M             | EMBER GROWTH NET<br>GOAL | MEMBER GROWTH<br>ACTUAL | DROPPED MEMBERS<br>ACTUAL (including<br>transfers) |
| JULY/AUG/SEPT         | 15            | 4         | 2             | JULY/AUG/SEP          | T 230                    | 1,023                   | 303                                                |
| OCT/NOV/DEC           | 3             | 1         | 9             | OCT/NOV/DEC           | 170                      | 304                     | 521                                                |
| JAN/FEB/MAR           | 9             | 7         | 3             | JAN/FEB/MAR           | 170                      | 594                     | 87                                                 |
| APR/MAY/JUNE          | 6             | 0         | 0             | APR/MAY/JUNE          | 290                      | 0                       | 0                                                  |

## GOALS AND ACTUAL NEW CLUBS CUMULATIVE